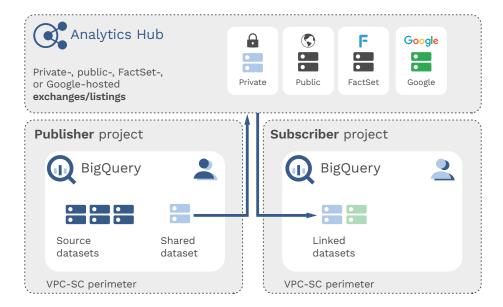

## **Analytics Hub**

Reduce costs and ensure reliability with Google Cloud's Analytics Hub, a flexible data exchange built on BigQuery that streamlines how you publish, integrate, and subscribe to data or analytics in your existing workflows. Leverage FactSet's best-in-class content alongside your own for timelier analytical insights and intelligence.

**Frictionless Data Acquisition:** Accelerate your end-to-end data acquisition process and access FactSet data directly from the Analytics Hub with BigQuery's robust data sharing functionality.

**Backtesting:** Leverage FactSet's unique symbology mappings to overcome any discrepancies related to backtesting, allowing you to focus on analyzing results, enhancing reports, and demonstrating compliance with confidence

**Seamless Integration:** Already a BigQuery user? Link FactSet data to custom and related content within BigQuery. Export your results directly to our Portfolio Analytics suite for attribution, factor stress testing, and more.