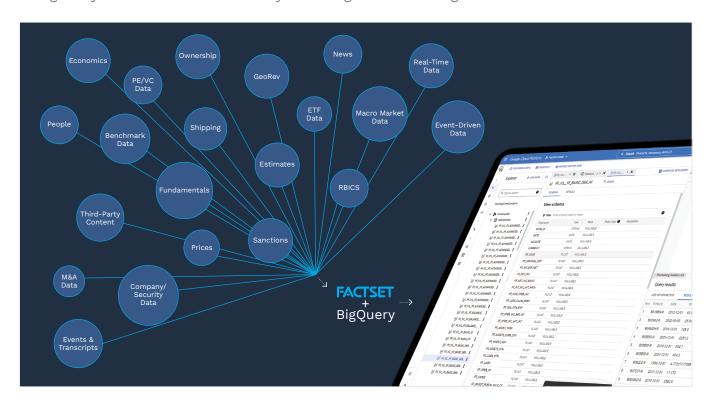

## CONNECT LEADING DATASETS WITH YOUR OWN IN A SCALABLE CLOUD DATA WAREHOUSE

Access FactSet's market-leading content within a powerful cloud infrastructure that makes it easy to contextualize disparate sources of data. BigQuery provides you with all the tools you need to:

- Create efficient data management, transparency, and governance with company-wide integration
- Build a cohesive cross-organizational workflow from data centralization and scaling all the way to integration and analysis
- Get secure, simultaneous access to structured and semi-structured data directly from FactSet using standard SQL and business intelligence (BI) tools—without sacrificing precision, quality, or reliability
- Stay competitive, make more timely decisions, and experience superior analytics with embedded machine-learning capabilities backed by the speed and modernization of the cloud
- Ensure integrity with pre-blended, normalized, and fully-vetted financial data mapped, cleaned, and consolidated by FactSet
- Experience increased data flexibility and cost savings while gaining access to content through the Google Cloud Platform

**Leading Content:** Complement your proprietary data with industry-leading content that's ready when you are. Find untapped alpha with unique and alternative datasets and access an extensive library of content from the most impactful providers through the Open:FactSet Marketplace.