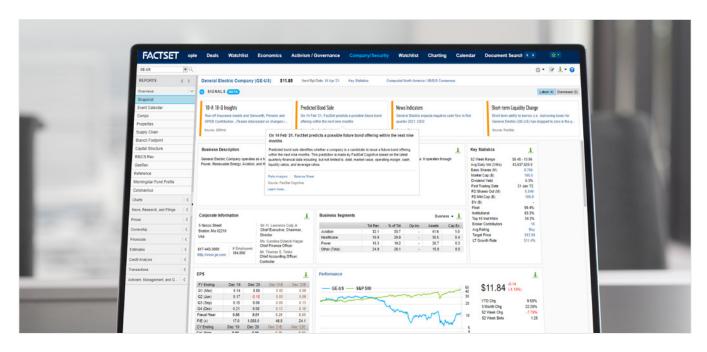

### ACCESS SIGNALS IN THE WORKSTATION

FactSet Signals is embedded throughout the workstation to provide meaningful context where you need it most. Power your workflow with the combination of FactSet's unique content, real-time market monitoring tools, deep research analysis applications, and Signals to create a robust platform.