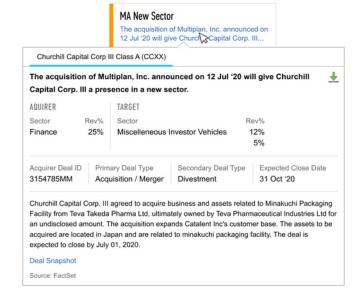

## FIND MEANINGFUL SIGNALS FOR AN EXTENSIVE COVERAGE UNIVERSE

View recent changes across multiple content sets and highlight meaningful events for companies trading around the globe. Signals source data from FactSet's core content and alternative data, cognitive computing, and third-party partners and are created using business-rules or machine-learning algorithms. Easily identify if a company is the target of an activism campaign, predicted to issue a follow-on, has experienced recent credit rating changes, and more.