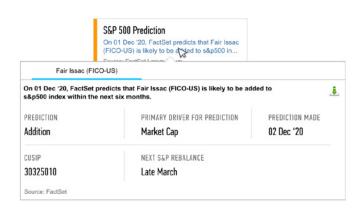

## FIND MEANINGFUL SIGNALS FOR AN EXTENSIVE COVERAGE UNIVERSE

View recent changes across multiple content sets and highlight meaningful events for companies trading around the globe. Signals source data from FactSet's core content and alternative data, cognitive computing, and third-party partners and are created using business-rules or machine-learning algorithms. Easily identify if a company is the target of an activism campaign, predicted to issue a follow-on, has experienced recent credit rating changes, and more.