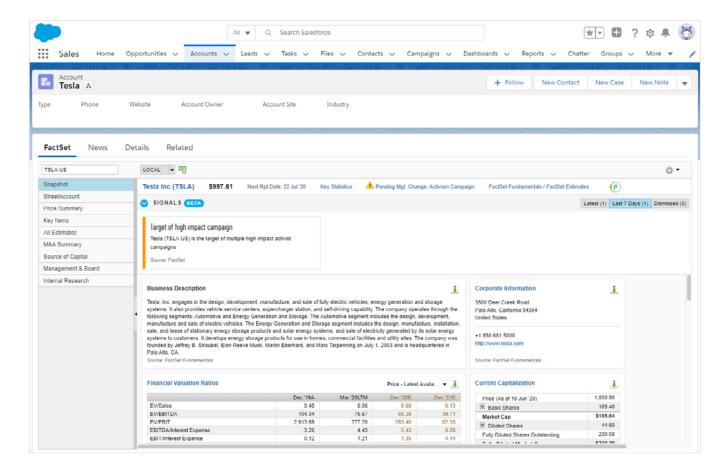

### ACCESS SIGNALS OFF-PLATFORM

Incorporate FactSet Signals into applications and interfaces where you currently spend the most time. Improve efficiency and flexibility across your firm with unique insights available via API to power internal portals, within CRM systems, and mobile apps. Benefit from context and data delivered to you through your preferred channels and instantly shift to the research stage with FactSet Signals.